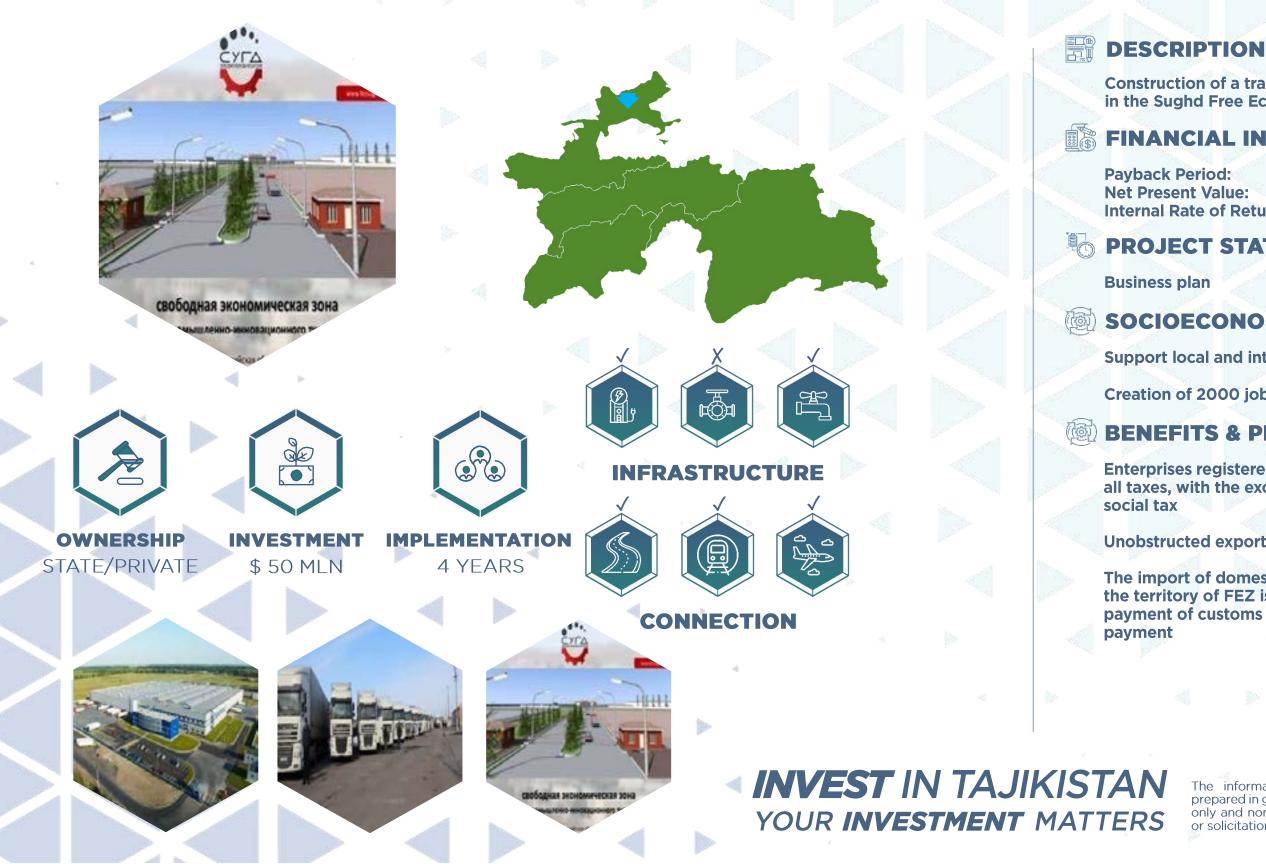

## CONSTRUCTION OF TRANSPORT AND LOGISTICS CENTER

ADMINISTRATION OF FEZ "SUGD"

**Construction of a transport and logistics center** in the Sughd Free Economic Zone

### **FINANCIAL INDICATORS**

15 years N/A Internal Rate of Return: 27%

### **SOCIOECONOMIC EFFECT**

Support local and international trade

**Creation of 2000 jobs** 

### **BENEFITS & PRIVILEGES**

Enterprises registered in FEZ are exempt from all taxes, with the exception of income tax and

**Unobstructed export of profits** 

The import of domestic and foreign goods into the territory of FEZ is exempt from: payment of customs duties, VAT and excise tax