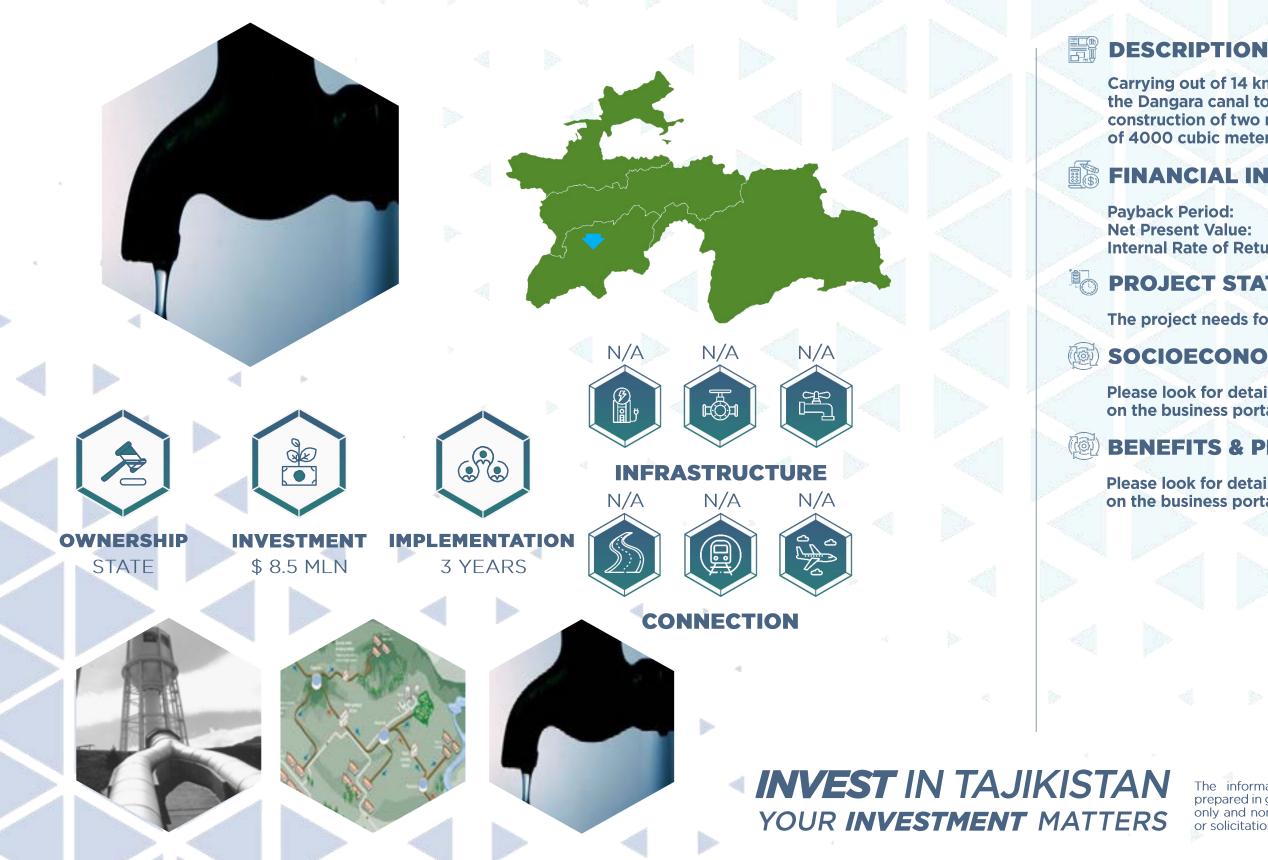

### CARRYING OUT OF DRINKING WATER LINE FROM THE DANGARA CANAL TO THE FEZ OF "DANGARA"

FEZ OF "DANGARA"

Carrying out of 14 km drinking water line from the Dangara canal to the FEZ "Dangara" and construction of two reservoirs with the volume of 4000 cubic meters

### **FINANCIAL INDICATORS**

10 years N/A Internal Rate of Return: N/A

### **PROJECT STATUS**

The project needs for feasibility study.